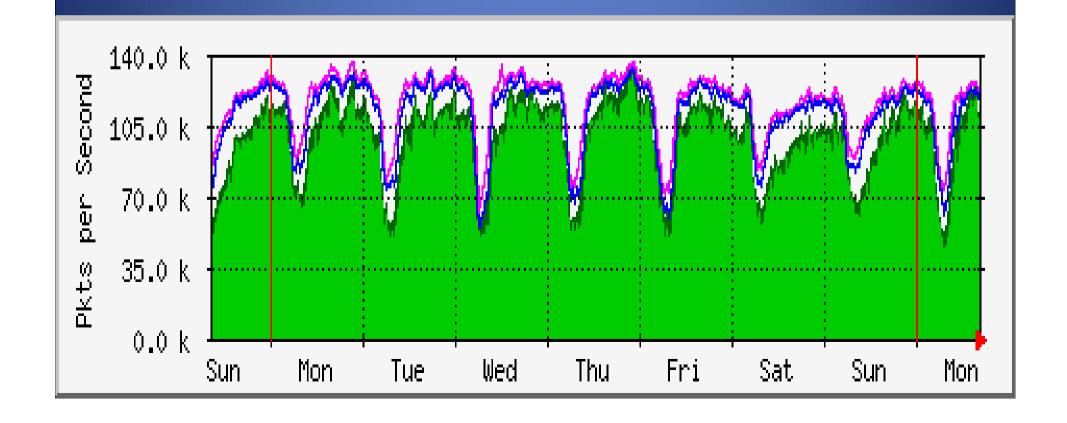

#### We're living their dream/nightmare?

- KT/KAIST backbone traffic
  - -90+% all the time